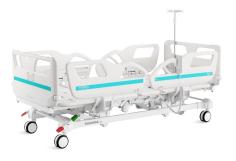

# FEATURES AND HIGHLIGHTS

### Technical parameters

| • | External size (LxW):              | 2085x1025 mm         |
|---|-----------------------------------|----------------------|
| • | Mattress platform:                | 1925x900 mm          |
| • | Safe working load:                | 250 kg               |
| • | Height adjustment:                | 455-745 mm           |
| • | Back-rest adjustment:             | 0-75° (±5°)          |
| • | Knee-rest adjustment:             | 0-32° (±5°)          |
| • | Reverse trendelenburg:            | 0-12°                |
| • | Trendelenburg:                    | 0-12°                |
| • | Angle indicator:                  | 0-90°                |
| • | Auto-regression:                  | 100+90 mm            |
| • | Position line:                    | 30°                  |
| • | Voltage and frequency:            | 100-240 V · 50/60 Hz |
| • | Plug as required (hospital grade) |                      |
|   |                                   |                      |

## Technical configuration

| ☑ Linear motor                                                    | 4 pcs |
|-------------------------------------------------------------------|-------|
| ✓ Hand controller                                                 | 1 рс  |
| ☑ 5" Double side castors, central locking                         | 4 pcs |
| ☑ PP side rail extra height                                       | 1 set |
| ☑ PP bed ends with safe lock with Φ65 bumper wheels               | 1 set |
| ☑ PP bed platform with integrated mattress retainer               | 1 set |
| ☑ Patent angle indicator for back-rest and trendelenburg position | 4 pcs |
| ☑ IV pole 4 hooks                                                 | 1 set |
| ☑ IV pole prevision                                               | 4 pcs |
| ☑ Drainage hook                                                   | 2 pcs |
| ☑ Central locking pedal                                           | 2 pcs |