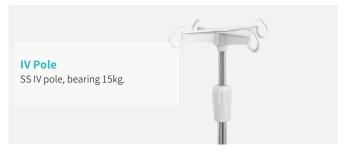

## Technical configuration

| ☑ Linear motor                                                    | 4 pcs |
|-------------------------------------------------------------------|-------|
| ✓ Hand controller                                                 | 1 рс  |
| ☑ 5" Double side castors, central locking                         | 4 pcs |
| ☑ PP side rail extra height                                       | 1 set |
| ☑ PP bed ends with safe lock with Φ65 bumper wheels               | 1 set |
| ☑ PP bed platform with integrated mattress retainer               | 1 set |
| ☑ Patent angle indicator for back-rest and trendelenburg position | 4 pcs |
| ☑ IV pole 4 hooks                                                 | 1 set |
| ☑ IV pole prevision                                               | 4 pcs |
| ☑ Drainage hook                                                   | 2 pcs |
| ☑ Central locking pedal                                           | 2 pcs |