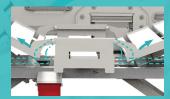

#### **Auto-Regression**

Auto-Regression 10+9 cm When repositioning the backrest and thigh rest, the V bed makes the back plate retreat 10cm and the thigh plate retreats 9cm so to minimises the pressure and shear forces in the patients' pelvic region. This results in a significant reduction in the development of pressure ulcers.