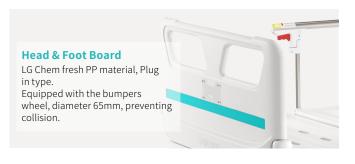

## Technical configuration

| ☑ Linear motor                                                    | 4 pcs |
|-------------------------------------------------------------------|-------|
| ✓ Hand controller                                                 | 1 рс  |
| ☑ 5" Double side castors, central locking                         | 4 pcs |
| ☑ PP side rail extra height                                       | 1 set |
| ☑ PP bed ends with safe lock with Φ65 bumper wheels               | 1 set |
| ☑ PP bed platform with integrated mattress retainer               | 1 set |
| ☑ Patent angle indicator for back-rest and trendelenburg position | 4 pcs |
| ☑ IV pole 4 hooks                                                 | 1 set |
| ☑ IV pole prevision                                               | 4 pcs |
| ☑ Drainage hook                                                   | 2 pcs |
| ☑ Central locking pedal                                           | 2 pcs |

#### Design

The unique germ-free design meets hospitals' strict infection control requirment. Seamless PP head and foot board and platform ensure the instant and sufficient sterilization.