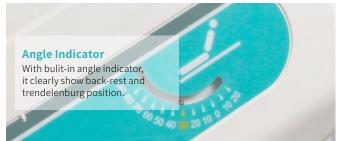

### Technical parameters

| • | External size (LxW):              | 2085x1025 mm         |
|---|-----------------------------------|----------------------|
| • | Mattress platform:                | 1925x900 mm          |
| • | Safe working load:                | 250 kg               |
| • | Height adjustment:                | 455-745 mm           |
| • | Back-rest adjustment:             | 0-75° (±5°)          |
| • | Knee-rest adjustment:             | 0-32° (±5°)          |
| • | Reverse trendelenburg:            | 0-12°                |
| • | Trendelenburg:                    | 0-12°                |
| • | Angle indicator:                  | 0-90°                |
| • | Auto-regression:                  | 100+90 mm            |
| • | Position line:                    | 30°                  |
| • | Voltage and frequency:            | 100-240 V · 50/60 Hz |
| • | Plug as required (hospital grade) |                      |
|   |                                   |                      |

## Technical configuration

| ☑ Linear motor                                                    | 4 pcs |
|-------------------------------------------------------------------|-------|
| ✓ Hand controller                                                 | 1 рс  |
| ☑ 5" Double side castors, central locking                         | 4 pcs |
| ☑ PP side rail extra height                                       | 1 set |
| ☑ PP bed ends with safe lock with Φ65 bumper wheels               | 1 set |
| ☑ PP bed platform with integrated mattress retainer               | 1 set |
| ☑ Patent angle indicator for back-rest and trendelenburg position | 4 pcs |
| ☑ IV pole 4 hooks                                                 | 1 set |
| ☑ IV pole prevision                                               | 4 pcs |
| ☑ Drainage hook                                                   | 2 pcs |
| ☑ Central locking pedal                                           | 2 pcs |