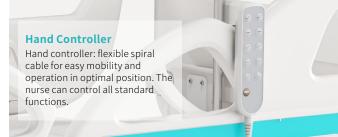

## Technical configuration

| ☑ Linear motor                                                    | 4 pcs |
|-------------------------------------------------------------------|-------|
| ✓ Hand controller                                                 | 1 рс  |
| ☑ 5" Double side castors, central locking                         | 4 pcs |
| ☑ PP side rail extra height                                       | 1 set |
| ☑ PP bed ends with safe lock with Φ65 bumper wheels               | 1 set |
| ☑ PP bed platform with integrated mattress retainer               | 1 set |
| ☑ Patent angle indicator for back-rest and trendelenburg position | 4 pcs |
| ☑ IV pole 4 hooks                                                 | 1 set |
| ☑ IV pole prevision                                               | 4 pcs |
| ☑ Drainage hook                                                   | 2 pcs |
| ☑ Central locking pedal                                           | 2 pcs |