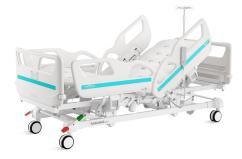

#### **Auto-Regression**

Auto-Regression 10+9 cm When repositioning the backrest and thigh rest, the V bed makes the back plate retreat 10cm and the thigh plate retreats 9cm so to minimises the pressure and shear forces in the patients' pelvic region. This results in a significant reduction in the development of pressure ulcers.