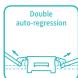

### Technical parameters

| • | External size (LxW):              | 2085x1025 mm         |
|---|-----------------------------------|----------------------|
| • | Mattress platform:                | 1925x900 mm          |
| • | Safe working load:                | 250 kg               |
| • | Height adjustment:                | 455-745 mm           |
| • | Back-rest adjustment:             | 0-75° (±5°)          |
| • | Knee-rest adjustment:             | 0-32° (±5°)          |
| • | Reverse trendelenburg:            | 0-12°                |
| • | Trendelenburg:                    | 0-12°                |
| • | Angle indicator:                  | 0-90°                |
| • | Auto-regression:                  | 100+90 mm            |
| • | Position line:                    | 30°                  |
| • | Voltage and frequency:            | 100-240 V · 50/60 Hz |
| • | Plug as required (hospital grade) |                      |
|   |                                   |                      |

#### **Auto-Regression**

Auto-Regression 10+9 cm When repositioning the backrest and thigh rest, the V bed makes the back plate retreat 10cm and the thigh plate retreats 9cm so to minimises the pressure and shear forces in the patients' pelvic region. This results in a significant reduction in the development of pressure ulcers.