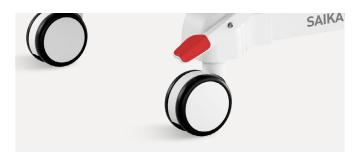

#### Castors

 $5^{\prime\prime}$  Double side castors, central locking. TPR tire no worn out after running 10 km.

Anti-winding hard shell cover, united forming without bolts.

Pass dynamic test: pass obstacles 40000 times, under the standard 200kg load of the whole bed.