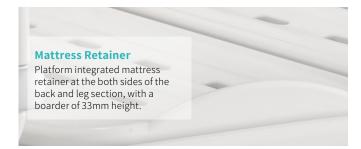

## Technical configuration

| ☑ Linear motor                                                    | 4 pcs |
|-------------------------------------------------------------------|-------|
| ✓ Hand controller                                                 | 1 рс  |
| ☑ 5" Double side castors, central locking                         | 4 pcs |
| ☑ PP side rail extra height                                       | 1 set |
| ☑ PP bed ends with safe lock with Φ65 bumper wheels               | 1 set |
| ☑ PP bed platform with integrated mattress retainer               | 1 set |
| ☑ Patent angle indicator for back-rest and trendelenburg position | 4 pcs |
| ☑ IV pole 4 hooks                                                 | 1 set |
| ☑ IV pole prevision                                               | 4 pcs |
| ☑ Drainage hook                                                   | 2 pcs |
| ☑ Central locking pedal                                           | 2 pcs |