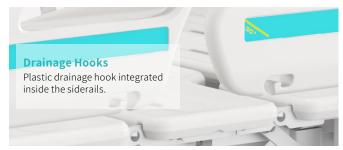

## Technical configuration

| ☑ Linear motor                                                    | 4 pcs |
|-------------------------------------------------------------------|-------|
| ✓ Hand controller                                                 | 1 рс  |
| ☑ 5" Double side castors, central locking                         | 4 pcs |
| ☑ PP side rail extra height                                       | 1 set |
| ☑ PP bed ends with safe lock with Φ65 bumper wheels               | 1 set |
| ☑ PP bed platform with integrated mattress retainer               | 1 set |
| ☑ Patent angle indicator for back-rest and trendelenburg position | 4 pcs |
| ☑ IV pole 4 hooks                                                 | 1 set |
| ☑ IV pole prevision                                               | 4 pcs |
| ☑ Drainage hook                                                   | 2 pcs |
| ☑ Central locking pedal                                           | 2 pcs |