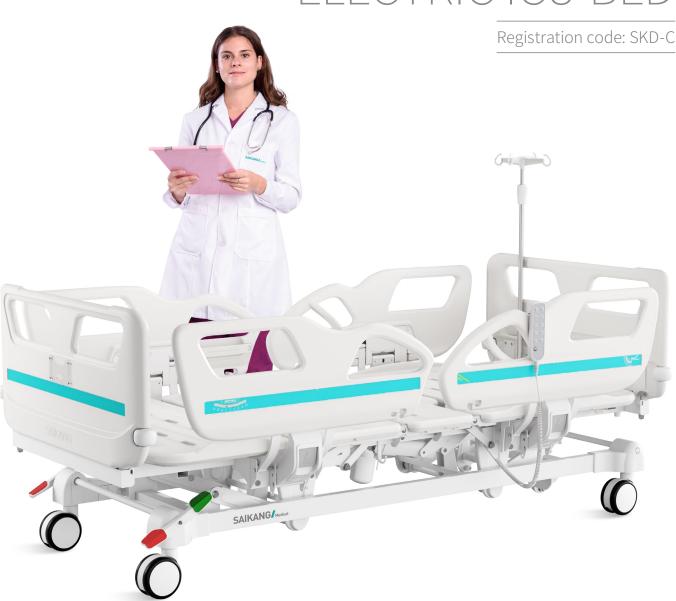

# ELECTRIC ICU BED

SAIKANG/Medical

Healthier your life

### Technical parameters

| • | External size (LxW):              | 2085x1025 mm         |
|---|-----------------------------------|----------------------|
| • | Mattress platform:                | 1925x900 mm          |
| • | Safe working load:                | 250 kg               |
| • | Height adjustment:                | 455-745 mm           |
| • | Back-rest adjustment:             | 0-75° (±5°)          |
| • | Knee-rest adjustment:             | 0-32° (±5°)          |
| • | Reverse trendelenburg:            | 0-12°                |
| • | Trendelenburg:                    | 0-12°                |
| • | Angle indicator:                  | 0-90°                |
| • | Auto-regression:                  | 100+90 mm            |
| • | Position line:                    | 30°                  |
| • | Voltage and frequency:            | 100-240 V · 50/60 Hz |
| • | Plug as required (hospital grade) |                      |
|   |                                   |                      |

## Technical configuration

| ☑ Linear motor                                                    | 4 pcs |
|-------------------------------------------------------------------|-------|
| ✓ Hand controller                                                 | 1 рс  |
| ☑ 5" Double side castors, central locking                         | 4 pcs |
| ☑ PP side rail extra height                                       | 1 set |
| ☑ PP bed ends with safe lock with Φ65 bumper wheels               | 1 set |
| ☑ PP bed platform with integrated mattress retainer               | 1 set |
| ☑ Patent angle indicator for back-rest and trendelenburg position | 4 pcs |
| ☑ IV pole 4 hooks                                                 | 1 set |
| ☑ IV pole prevision                                               | 4 pcs |
| ☑ Drainage hook                                                   | 2 pcs |
| ☑ Central locking pedal                                           | 2 pcs |