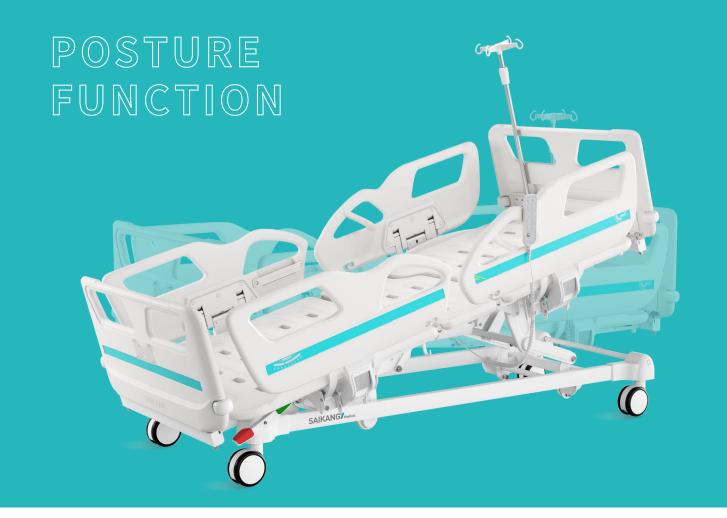

# FEATURES AND HIGHLIGHTS

### Optional color (MOQ100pcs-color changing)

Safe working load

 $250_{\mathsf{kg}}$ 

Back-rest adjustment

75°

Knee-rest adjustment

32°

Height adjustment

455-745<sub>mm</sub>

Reverse trendelenburg

12°

Trendelenburg

12°