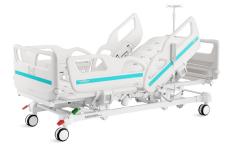

### Optional color (MOQ100pcs-color changing)

Safe working load

 $250_{\mathsf{kg}}$ 

Back-rest adjustment

75°

Knee-rest adjustment

32°

Height adjustment

455-745<sub>mm</sub>

Reverse trendelenburg

12°

Trendelenburg

12°