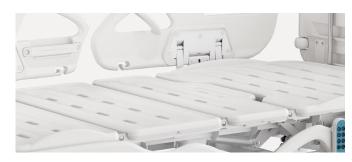

#### **Platform**

Integrated PP bed platform, adopting advanced manufacturing technology. 4-5 section platform, enables independent installation and easy maintenance.

Enlarge the seat area when back part is raised, providing more comforts for the patients.

Reduce the depression of the sponge at the seat panel.