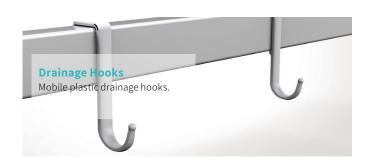

## Technical configuration

| ☑ Linear motor                                                    | 4 pcs |
|-------------------------------------------------------------------|-------|
| ✓ Hand controller                                                 | 1 рс  |
| ☑ 5" Double side castors, central locking                         | 4 pcs |
| ☑ PP side rail extra height                                       | 1 set |
| ☑ PP bed ends with safe lock with Φ65 bumper wheels               | 1 set |
| ☑ PP bed platform with integrated mattress retainer               | 1 set |
| ☑ Patent angle indicator for back-rest and trendelenburg position | 4 pcs |
| ☑ IV pole 4 hooks                                                 | 1 set |
| ☑ IV pole prevision                                               | 4 pcs |
| ☑ Drainage hook                                                   | 2 pcs |
| ☑ Central locking pedal                                           | 2 pcs |