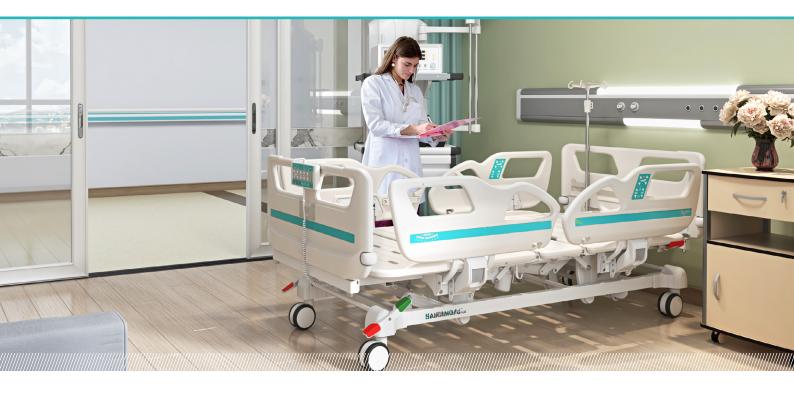

# V8V

# ELECTRIC ICU BED

SAIKANG/Medical

Healthier your life

# FEATURES AND HIGHLIGHTS

### Technical parameters

| • | External size (LxW):              | 2085x1025 mm         |
|---|-----------------------------------|----------------------|
| • | Mattress platform:                | 1925x900 mm          |
| • | Safe working load:                | 250 kg               |
| • | Height adjustment:                | 455-745 mm           |
| • | Back-rest adjustment:             | 0-75° (±5°)          |
| • | Knee-rest adjustment:             | 0-32° (±5°)          |
| • | Reverse trendelenburg:            | 0-12°                |
| • | Trendelenburg:                    | 0-12°                |
| • | Angle indicator:                  | 0-90°                |
| • | Auto-regression:                  | 100+90 mm            |
| • | Position line:                    | 30°                  |
| • | Voltage and frequency:            | 100-240 V · 50/60 Hz |
| • | Plug as required (hospital grade) |                      |
|   |                                   |                      |

## Technical configuration

| ☑ Linear motor                                                    | 4 pcs |
|-------------------------------------------------------------------|-------|
| ✓ Hand controller                                                 | 1 рс  |
| ☑ 5" Double side castors, central locking                         | 4 pcs |
| ☑ PP side rail extra height                                       | 1 set |
| ☑ PP bed ends with safe lock with Φ65 bumper wheels               | 1 set |
| ☑ PP bed platform with integrated mattress retainer               | 1 set |
| ☑ Patent angle indicator for back-rest and trendelenburg position | 4 pcs |
| ☑ IV pole 4 hooks                                                 | 1 set |
| ☑ IV pole prevision                                               | 4 pcs |
| ☑ Drainage hook                                                   | 2 pcs |
| ☑ Central locking pedal                                           | 2 pcs |