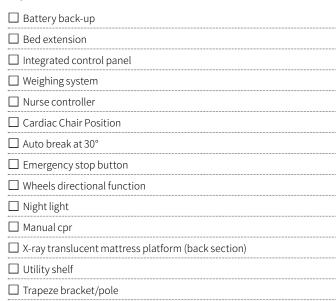

---|
| ✓ Hand controller                                                 | 1 рс  |
| ☑ 5" Double side castors, central locking                         | 4 pcs |
| ☑ PP side rail extra height                                       | 1 set |
| ☑ PP bed ends with safe lock with Φ65 bumper wheels               | 1 set |
| ☑ PP bed platform with integrated mattress retainer               | 1 set |
| ☑ Patent angle indicator for back-rest and trendelenburg position | 4 pcs |
| ☑ IV pole 4 hooks                                                 | 1 set |
| ☑ IV pole prevision                                               | 4 pcs |
| ☑ Drainage hook                                                   | 2 pcs |
| ☑ Central locking pedal                                           | 2 pcs |

### Optional



### Optional color (MOQ100pcs-color changing)







Safe working load

 $250_{\mathsf{kg}}$ 



Back-rest adjustment

75°



Knee-rest adjustment

32°



Height adjustment

455-745<sub>mm</sub>



Reverse trendelenburg

12°



Trendelenburg

12°

# **QUALITY CONTROL**

SAIKANG medical, as a pioneer in the field of medical furniture, always choose branded suppliers strictly to ensure the safety and reliability of raw material. SAIKANG adopt robot welding, automatic epoxy coating. efficient assembly line, dedicated operator, rigorous quality control, only to guarantee SAIKANG's commitment on quality.



#### Design

The unique germ-free design meets hospitals' strict infection control requirment. Seamless PP head and foot board and platform ensure the instant and sufficient sterilization.