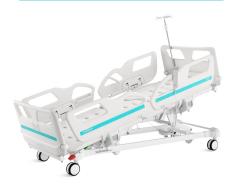

### Technical parameters

| • | External size (LxW):              | 2085x1025 mm         |
|---|-----------------------------------|----------------------|
| • | Mattress platform:                | 1925x900 mm          |
| • | Safe working load:                | 250 kg               |
| • | Height adjustment:                | 455-745 mm           |
| • | Back-rest adjustment:             | 0-75° (±5°)          |
| • | Knee-rest adjustment:             | 0-32° (±5°)          |
| • | Reverse trendelenburg:            | 0-12°                |
| • | Trendelenburg:                    | 0-12°                |
| • | Angle indicator:                  | 0-90°                |
| • | Auto-regression:                  | 100+90 mm            |
| • | Position line:                    | 30°                  |
| • | Voltage and frequency:            | 100-240 V · 50/60 Hz |
| • | Plug as required (hospital grade) |                      |
|   |                                   |                      |

## Technical configuration

| ☑ Linear motor                                                    | 4 pcs |
|-------------------------------------------------------------------|-------|
| ✓ Hand controller                                                 | 1 рс  |
| ☑ 5" Double side castors, central locking                         | 4 pcs |
| ☑ PP side rail extra height                                       | 1 set |
| ☑ PP bed ends with safe lock with Φ65 bumper wheels               | 1 set |
| ☑ PP bed platform with integrated mattress retainer               | 1 set |
| ☑ Patent angle indicator for back-rest and trendelenburg position | 4 pcs |
| ☑ IV pole 4 hooks                                                 | 1 set |
| ☑ IV pole prevision                                               | 4 pcs |
| ☑ Drainage hook                                                   | 2 pcs |
| ☑ Central locking pedal                                           | 2 pcs |