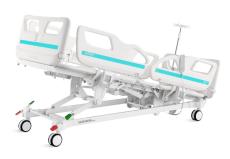

### Technical parameters

| • | External size (LxW):              | 2085x1025 mm         |
|---|-----------------------------------|----------------------|
| • | Mattress platform:                | 1925x900 mm          |
| • | Safe working load:                | 250 kg               |
| • | Height adjustment:                | 455-745 mm           |
| • | Back-rest adjustment:             | 0-75° (±5°)          |
| • | Knee-rest adjustment:             | 0-32° (±5°)          |
| • | Reverse trendelenburg:            | 0-12°                |
| • | Trendelenburg:                    | 0-12°                |
| • | Angle indicator:                  | 0-90°                |
| • | Auto-regression:                  | 100+90 mm            |
| • | Position line:                    | 30°                  |
| • | Voltage and frequency:            | 100-240 V · 50/60 Hz |
| • | Plug as required (hospital grade) |                      |
|   |                                   |                      |

## Technical configuration

| ☑ Linear motor                                                    | 4 pcs |
|-------------------------------------------------------------------|-------|
| ✓ Hand controller                                                 | 1 рс  |
| ☑ 5" Double side castors, central locking                         | 4 pcs |
| ☑ PP side rail extra height                                       | 1 set |
| ☑ PP bed ends with safe lock with Φ65 bumper wheels               | 1 set |
| ☑ PP bed platform with integrated mattress retainer               | 1 set |
| ☑ Patent angle indicator for back-rest and trendelenburg position | 4 pcs |
| ☑ IV pole 4 hooks                                                 | 1 set |
| ☑ IV pole prevision                                               | 4 pcs |
| ☑ Drainage hook                                                   | 2 pcs |
| ☑ Central locking pedal                                           | 2 pcs |